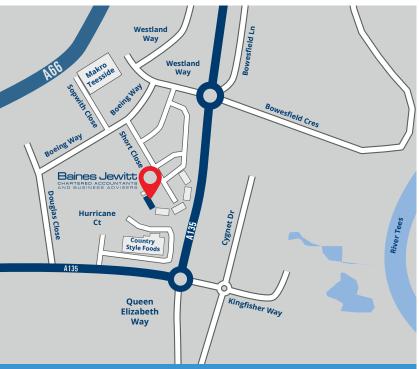

## Baines Jewitt

CHARTERED ACCOUNTANTS
AND BUSINESS ADVISERS

(01642) 632032 bainesjewitt.co.uk

19 Falcon Court, Preston Farm Industrial Estate Stockton-on-Tees, TS18 3TU

## From A66 (both directions)

- Leave the A66 at the junction with the A135 (signed Stockton, Ingleby Barwick and A135).
- At the end of the slip road, turn onto the A135 following signs for Ingleby Barwick and A135.
- At the round about, take the  $4^{\mbox{\tiny th}}$  exit onto Westland Way.
- Take the 2<sup>nd</sup> left onto Boeing Way.
- Turn left onto Short Close.
- Our offices are located on the right at the end of the road.