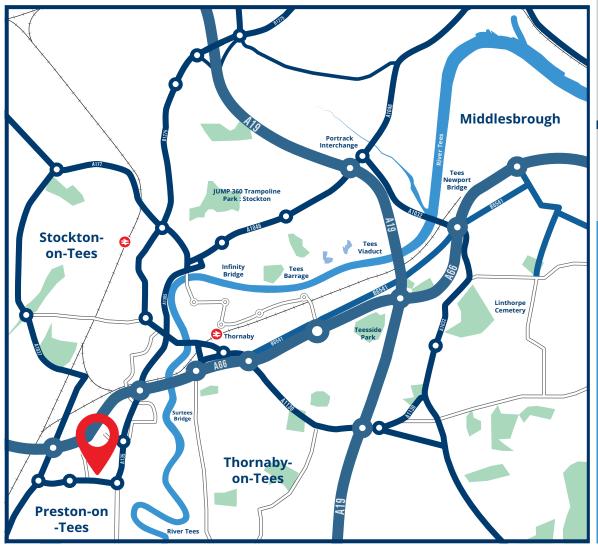

## **By Train**

- Stockton railway station receives services from Sunderland, Newcastle & Middlesbrough.
- Thornaby Station receives services from Middlesbrough, Thirsk, Leeds, Huddersfield & Manchester.